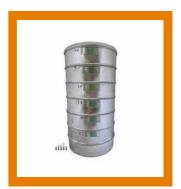

## **CIVIL LAB EQUIPMENTS**

Cube Mould 150mm

Cube Mould 70.6mm Mortar Cube Mould

Brass Sand Sieve Set

Efficacy GI Sieve Set for aggregate