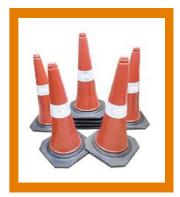

## **ROAD SAFETY**

Rubber Corner Gaurd

PVC Trafiic Cone

Road Rubber Speed Hump

Traffic Safety Cone