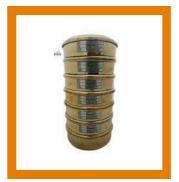

## **CIVIL LAB EQUIPMENTS**

Cube Mould 150mm

Cube Mould 70.6mm Mortar Cube Mould

Brass Sand Sieve Set

Efficacy GI Sieve Set for aggregate