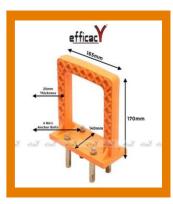

## **CIVIL LAB EQUIPMENTS**

Cube Mould 150mm

Cube Mould 70.6mm Mortar Cube Mould

Brass Sand Sieve Set

Efficacy GI Sieve Set for aggregate