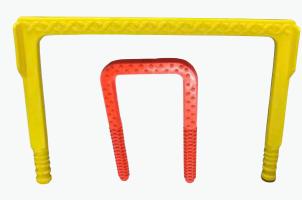

#### **Range of PVC Coated Steps**

PVC coated footsteps or rungs for Waltzer India are specialised components designed for use in amusement park rides, specifically the Waltzer ride. These footsteps or rungs are typically made of metal and covered with a durable PVC (Polyvinyl Chloride) coating. The PVC coating serves several important purposes:

- · Safety: The PVC coating provides a non-slip surface, ensuring that riders can maintain their grip and balance as the Waltzer ride spins and tilts. This helps prevent accidents and ensures a safer experience.
- · Comfort: PVC-coated footsteps or rungs are more comfortable for riders to stand or sit on compared to bare metal, as they are less likely to cause discomfort or abrasions.
- · Durability: The PVC coating enhances the durability and longevity of the footsteps or rungs, protecting them from wear and tear due to constant use and exposure to the elements.
- · Aesthetic Appeal: The PVC coating can come in various colours and designs, adding an element of visual appeal to the Waltzer ride and making it more attractive to visitors.