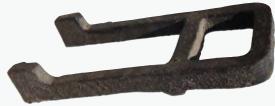

e PVC coating provides a non-slip surface, ensuring that riders can maintain their grip and balance as the Waltzer ride spins and tilts. This helps prevent accidents and ensures a safer experience.
- · Comfort: PVC-coated footsteps or rungs are more comfortable for riders to stand or sit on compared to bare metal, as they are less likely to cause discomfort or abrasions.
- · Durability: The PVC coating enhances the durability and longevity of the footsteps or rungs, protecting them from wear and tear due to constant use and exposure to the elements.
- · Aesthetic Appeal: The PVC coating can come in various colours and designs, adding an element of visual appeal to the Waltzer ride and making it more attractive to visitors.

#### **Available Sizes PVC**



# **Other Types**





Cast Iron