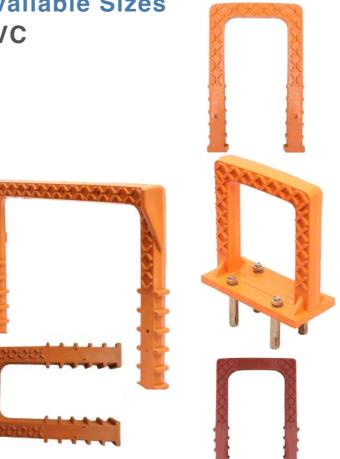

#### **Available Sizes PVC**

With inexpensive and simplicity installation, PVC Rungs are rust free and available in various options to be installed in water tanks and sewer lines.