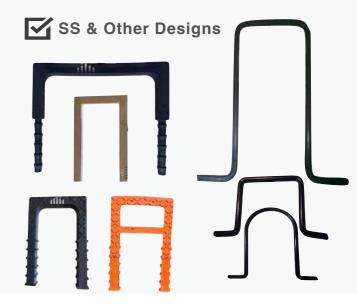

#### **Range of PVC Coated Steps**

PVC coated footsteps or rungs for Waltzer India are specialised components designed for use in amusement park rides, specifically the Waltzer ride. These footsteps or rungs are typically made of metal and covered with a durable PVC (Polyvinyl Chloride) coating. The PVC coating serves several important purposes:

- · Safety: The PVC coating provides a non-slip surface, ensuring that riders can maintain their grip and balance as the Waltzer ride spins and tilts. This helps prevent accidents and ensures a safer experience.
- · Comfort: PVC-coated footsteps or rungs are more comfortable for riders to stand or sit on compared to bare metal, as they are less likely to cause discomfort or abrasions.
- · Durability: The PVC coating enhances the durability and longevity of the footsteps or rungs, protecting them from wear and tear due to constant use and exposure to the elements.
- · Aesthetic Appeal: The PVC coating can come in various colours and designs, adding an element of visual appeal to the Waltzer ride and making it more attractive to visitors.