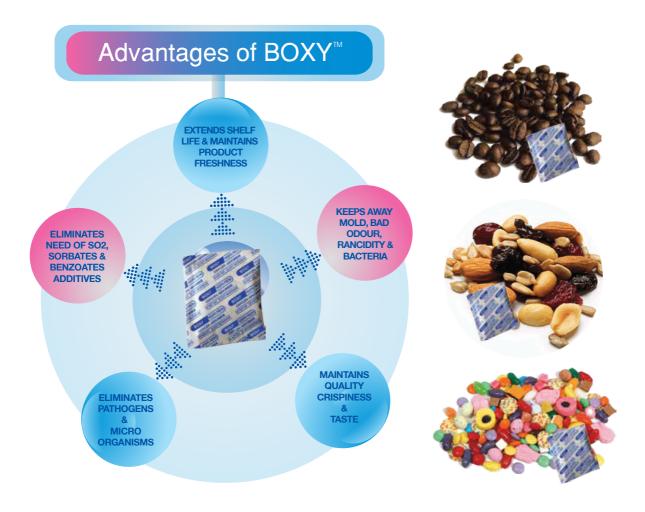

## Use BOXY™, Breathe Easy!

Oxy Eaters are specially formulated products to absorb oxygen inside any packing and maintains at less than 0.01% levels. BOXY Sachets eliminate all oxygen inside any packaged product a nd maintain product quality and shelf life.

### Where does BOXY<sup>™</sup> Work?

BOXY can be used for large variety of products like:

Bakery Products: Breads, Cookies, Cake etc. Dry Fruits and Salted Snacks Candies and Confectionery Coffee, Tea and Spices Processed, smoked and cured Meats Dairy Produce like Cheese

Flour and Grain Articles

Fresh and pre-cooked Pasta and Noodles

Pet food

Artwork preservation

Vitamin Packs /Bottles and Pharmaceuticals

Medical diagnostic kits and devices