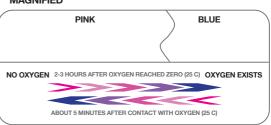

#### **Oxy-Indicators**

Beechems line of reversible oxygen indicators are small, individually packaged indicators which reveal the presence/absence of oxygen via color change. The oxygen indicators indicate the lack of oxygen (less than 0.01%) by turning pink.

At an oxygen level of 0.5% or greater the indicator turns blue. The presence of oxygen will be indicated in five minutes or less, while the change from blue to pink may take three hours or more. These indicators are used with food packaging, diagnostics, chemicals and other oxygen sensitive applications.

Pink = Safe

Blue = Inspect your Packaging/Product

## OXYGEN INDICATORS: COLOR CHANGE SEQUENCE

#### MAGNIFIED