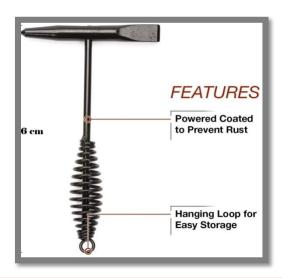

## **FEATURES**

Power Coated to Prevent Rust and Hanging Loop for Easy Storage.

The Dimensions of the welding hammer are 20\*11 cm.

The Dimensions of the welding hammer are 20\*11 cm.

It is made up of High quality grade steel with tight connection