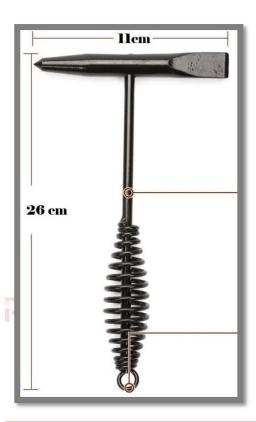

## **FEATURES**

Power Coated to Prevent Rust and Hanging Loop for Easy Storage.

The Dimensions of the welding hammer are 20\*11 cm.

The Dimensions of the welding hammer are 20\*11 cm.

It is made up of High quality grade steel with tight connection