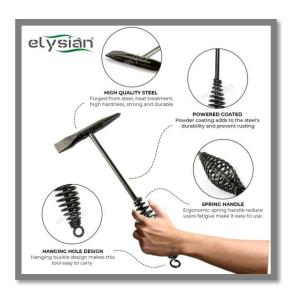

## WELDING CHIPPING HAMMER

The welding chipping hammer has been designed to reduce the man power and also help fabricators to add more value to their product. The chipping hammer has a straight-head and is made of tough steel. The ergonomic handle with spring-style grip reduces shock and fatigue. This welding hammer is made of tough steel, ensuring better results and longer life. The chisel on this hammer is made of hardened material ensuring better results and longer life.

## Specifications:

- Cone-shaped nose with sharp point. | full solid steel shaft.
- Helical barrel spring handle. | Shock-dampening spring handle.
- Drop forged, heat treated steel. | made of tough, alloy steel construction.
- The tapered point is designed to be precise when striking. Hammer assembly is welded for maximum strength and safety.
- Wide blade chisel design removes slag faster and adds life to the tool.

## **FEATURES**

Power Coated to Prevent Rust and Hanging Loop for Easy Storage.

The Dimensions of the welding hammer are 20\*11 cm.

The Dimensions of the welding hammer are 20\*11 cm.

It is made up of High quality grade steel with tight connection