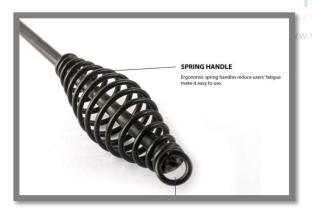

## Specifications:

- Cone-shaped nose with sharp point. | full solid steel shaft.
- Helical barrel spring handle. | Shock-dampening spring handle.
- Drop forged, heat treated steel. | made of tough, alloy steel construction.
- The tapered point is designed to be precise when striking. Hammer assembly is welded for maximum strength and safety.
- Wide blade chisel design removes slag faster and adds life to the tool.