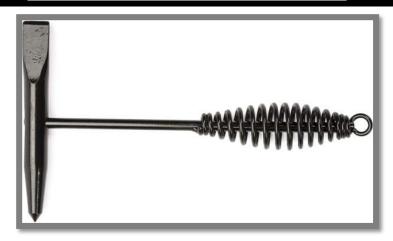

## WELDING CHIPPING HAMMER

The welding chipping hammer has been designed to reduce the man power and also help fabricators to add more value to their product. The chipping hammer has a straight-head and is made of tough steel. The ergonomic handle with spring-style grip reduces shock and fatigue. This welding hammer is made of tough steel, ensuring better results and longer life. The chisel on this hammer is made of hardened material ensuring better results and longer life.

## Specifications:

- Cone-shaped nose with sharp point. | full solid steel shaft.
- Helical barrel spring handle. | Shock-dampening spring handle.
- Drop forged, heat treated steel. | made of tough, alloy steel construction.
- The tapered point is designed to be precise when striking. Hammer assembly is welded for maximum strength and safety.
- Wide blade chisel design removes slag faster and adds life to the tool.