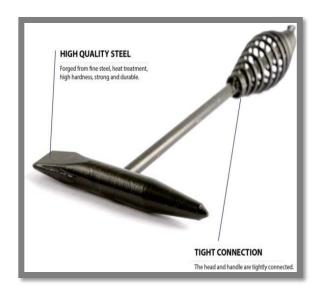

## WELDING CHIPPING HAMMER

The welding chipping hammer has been designed to reduce the man power and also help fabricators to add more value to their product. The chipping hammer has a straight-head and is made of tough steel. The ergonomic handle with spring-style grip reduces shock and fatigue. This welding hammer is made of tough steel, ensuring better results and longer life. The chisel on this hammer is made of hardened material ensuring better results and longer life.

## Specifications:

- Cone-shaped nose with sharp point. | full solid steel shaft.
- Helical barrel spring handle. | Shock-dampening spring handle.
- Drop forged, heat treated steel. | made of tough, alloy steel construction.
- The tapered point is designed to be precise when striking. Hammer assembly is welded for maximum strength and safety.
- Wide blade chisel design removes slag faster and adds life to the tool.

## **FEATURES**

Power Coated to Prevent Rust and Hanging Loop for Easy Storage.

The Dimensions of the welding hammer are 20\*11 cm.

The Dimensions of the welding hammer are 20\*11 cm.

It is made up of High quality grade steel with tight connection