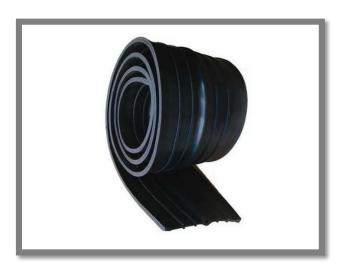

#### **PVC WATER BAR**

PVC Water Bar is a hydrophilic PVC waters stopper designed for waterproofing all types of concrete construction joints for civil engineering and building constructions. PVC Water Bar is capable of sealing heads of water up to 50 meters and is widely used to seal horizontal and vertical construction joints for poured in-situ concrete. It treated with a delay coating thus preventing it from premature expansion.

#### **Specifications**

- **High Quality Control**
- Satisfactory Water-Stopping Effect
- No fear of Aging, and Life of Semi-permanent Longevity
- Elastic and Durable
- No Effect on Characteristics in Low Temperature: With a special compound admixed, this material will not lose the elasticity in low temperature and also provides the superior characteristic of Brittleness Temperature as low as -39.
- Simple Handling and Easy Work
- Economical
- Can be used at various places.

## **FEATURES**

Best in quality material used to manufacture our PVC Water Bar.

It provides Satisfactory Water-Stopping Effect and it's so durable that there is no fear of Aging, and Life of Semi-permanent Longevity