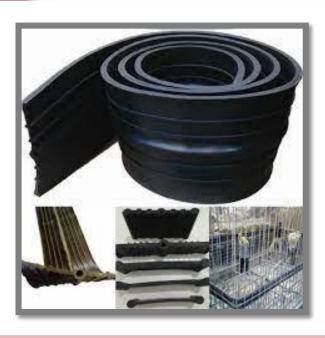

#### **PVC WATER BAR**

PVC Water Bar is a hydrophilic PVC waters stopper designed for waterproofing all types of concrete construction joints for civil engineering and building constructions. PVC Water Bar is capable of sealing heads of water up to 50 meters and is widely used to seal horizontal and vertical construction joints for poured in-situ concrete. It treated with a delay coating thus preventing it from premature expansion.

#### **Specifications**

- **High Quality Control**
- Satisfactory Water-Stopping Effect
- No fear of Aging, and Life of Semi-permanent Longevity
- Elastic and Durable
- No Effect on Characteristics in Low Temperature: With a special compound admixed, this material will not lose the elasticity in low temperature and also provides the superior characteristic of Brittleness Temperature as low as -39.
- Simple Handling and Easy Work
- Economical
- Can be used at various places.

## **FEATURES**

Best in quality material used to manufacture our PVC Water Bar.

It provides Satisfactory Water-Stopping Effect and it's so durable that there is no fear of Aging, and Life of Semi-permanent Longevity

With a special compound admixed, this material will not lose the elasticity in low temperature and also provides the superior characteristic of Brittleness Temperature as low as -39.

## PLACES OF USE

- In Hydroelectric power station Dam, Headrace, Culvert, Water tunnel, Open ditch, Surge tank, Wall of underground hydroelectric power station, Temporary drainage channel, Temporary shutoff, etc.
- In Thermoelectric power station-Intake, Water storage tank, Building, Coal conveyor pit and so
- In Water-works and Sewage-Reservoir, Settling pond. Purifying vessel, Treating vessel, Headrace,
- In Agriculture and Irrigation-Drainage pipe head, open channel, Siphon, Culvert, Reservoir and so forth.
- In Riparian works and Harbor-Dam, Breakwater, Tide embankment, Sand bank, Buttress wall in reclamation, etc.
- In Railroad and Road-Tunnel, Retaining wall, Subway, Elevated Bridge, Platform, Underground railway, Culvert, Aqueduct bridge, etc.
- In Building structure- Foundation, Retaining wall & Buttress wall, Slab, Basement and so on.
- Others- Dry dock, Swimming pool, etc.