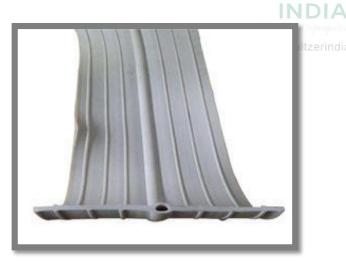

#### **PVC WATER BAR**

PVC Water Bar is a hydrophilic PVC waters stopper designed for waterproofing all types of concrete construction joints for civil engineering and building constructions. PVC Water Bar is capable of sealing heads of water up to 50 meters and is widely used to seal horizontal and vertical construction joints for poured in-situ concrete. It treated with a delay coating thus preventing it from premature expansion.

#### **Specifications**

- **High Quality Control**
- Satisfactory Water-Stopping Effect
- No fear of Aging, and Life of Semi-permanent Longevity
- Elastic and Durable
- No Effect on Characteristics in Low Temperature: With a special compound admixed, this material will not lose the elasticity in low temperature and also provides the superior characteristic of Brittleness Temperature as low as -39.
- Simple Handling and Easy Work
- Economical
- Can be used at various places.

## **FEATURES**

Best in quality material used to manufacture our PVC Water Bar.

It provides Satisfactory Water-Stopping Effect and it's so durable that there is no fear of Aging, and Life of Semi-permanent Longevity