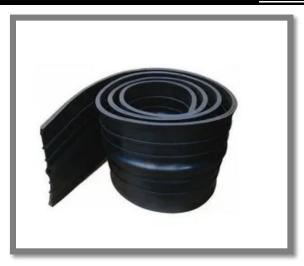

#### **PVC WATER BAR**

PVC Water Bar is a hydrophilic PVC waters stopper designed for waterproofing all types of concrete construction joints for civil engineering and building constructions. PVC Water Bar is capable of sealing heads of water up to 50 meters and is widely used to seal horizontal and vertical construction joints for poured in-situ concrete. It treated with a delay coating thus preventing it from premature expansion.

#### **Specifications**

- **High Quality Control**
- Satisfactory Water-Stopping Effect
- No fear of Aging, and Life of Semi-permanent Longevity
- Elastic and Durable
- No Effect on Characteristics in Low Temperature: With a special compound admixed, this material will not lose the elasticity in low temperature and also provides the superior characteristic of Brittleness Temperature as low as -39.
- Simple Handling and Easy Work
- Economical
- Can be used at various places.

## **FEATURES**

Best in quality material used to manufacture our PVC Water Bar.

It provides Satisfactory Water-Stopping Effect and it's so durable that there is no fear of Aging, and Life of Semi-permanent Longevity