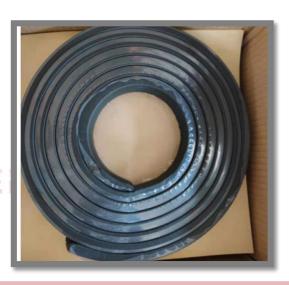

#### **PVC WATER BAR**

PVC Water Bar is a hydrophilic PVC waters stopper designed for waterproofing all types of concrete construction joints for civil engineering and building constructions. PVC Water Bar is capable of sealing heads of water up to 50 meters and is widely used to seal horizontal and vertical construction joints for poured in-situ concrete. It treated with a delay coating thus preventing it from premature expansion.

#### **Specifications**

- **High Quality Control**
- Satisfactory Water-Stopping Effect
- No fear of Aging, and Life of Semi-permanent Longevity
- Elastic and Durable
- No Effect on Characteristics in Low Temperature: With a special compound admixed, this material will not lose the elasticity in low temperature and also provides the superior characteristic of Brittleness Temperature as low as -39.
- Simple Handling and Easy Work
- Economical
- Can be used at various places.

## **FEATURES**

Best in quality material used to manufacture our PVC Water Bar.

It provides Satisfactory Water-Stopping Effect and it's so durable that there is no fear of Aging, and Life of Semi-permanent Longevity