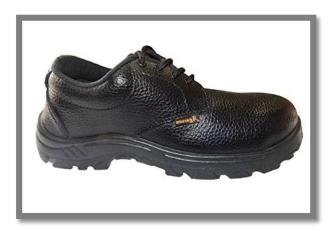

## Specifications:

Genuine printed Synthetic leather with 1.8 / 2 mm.

- · Quarter lining with 3 mm cushion lamination for extra comfort as per ISI specification.
- Nylon thread 6 ply + 3 ply used for Stitching giving extra strength to the upper.
- · Rust Proof Nickel-Brass Eyelets.
- Impact resistance of toe cap ( As per IS: 15298 2002 & EN 345)
- 3 mm EVA laminated socks as per ISI specification.
- · Lace as per Norms.
- Single Density molded PVC sole.
- · Oil resistance to liquid
- · Sole validates anti-slip properties.
- · Bellow/Curtain tongue technology is used to avoid foreign elements to protect the foot.
- Insole double coated cotton, highly fabric flexible in nature.

Closure Type: These Lace up Steel Toe Safety Shoes for men can be wear at construction and industrial site.

These Safety Shoes are extremely light weight, comfortable and durable. Besides being safe, safety shoes must also be comfortable as workers often have to 'live' in them for extended www waltzerindia.com hours.

Sole Material: - This Safety Shoe is made of Pvc Injected Sole having an anti-slippery grip and that's make it more lightweight and durable.