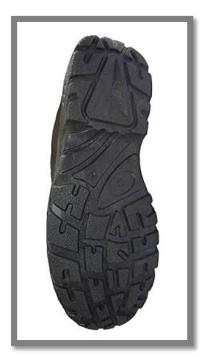

Sole Material: - This Safety Shoe is made of Pvc Injected Sole having an anti-slippery grip and that's make it more lightweight and durable.