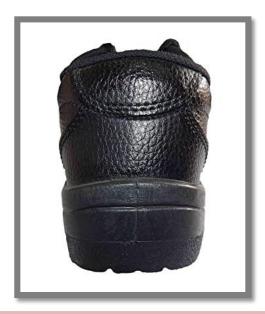

Sole Material: - This Safety Shoe is made of Pvc Injected Sole having an anti-slippery grip and that's make it more lightweight and durable.