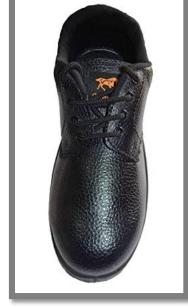

## Specifications:

Genuine printed Synthetic leather with 1.8 / 2 mm.

- · Quarter lining with 3 mm cushion lamination for extra comfort as per ISI specification.
- Nylon thread 6 ply + 3 ply used for Stitching giving extra strength to the upper.
- · Rust Proof Nickel-Brass Eyelets.
- Impact resistance of toe cap ( As per IS: 15298 2002 & EN 345)
- 3 mm EVA laminated socks as per ISI specification.
- · Lace as per Norms.
- Single Density molded PVC sole.
- · Oil resistance to liquid
- · Sole validates anti-slip properties.
- · Bellow/Curtain tongue technology is used to avoid foreign elements to protect the foot.
- Insole double coated cotton, highly fabric flexible in nature.

## **FEATURES**

Best quality material directly procured from nature. We procure our raw materials from reliable vendors of the industry and they are exceptional in quality. INDI

Upper Material: - This Shoe is made of Synthetic Leather, comfortable inner lining with antisweat & Perfect Grip.