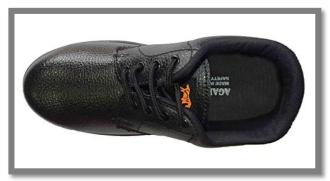

## **FEATURES**

Best quality material directly procured from nature. We procure our raw materials from reliable vendors of the industry and they are exceptional in quality. INDI

Upper Material: - This Shoe is made of Synthetic Leather, comfortable inner lining with antisweat & Perfect Grip.

Closure Type: These Lace up Steel Toe Safety Shoes for men can be wear at construction and industrial site.

These Safety Shoes are extremely light weight, comfortable and durable. Besides being safe, safety shoes must also be comfortable as workers often have to 'live' in them for extended www waltzerindia.com hours.