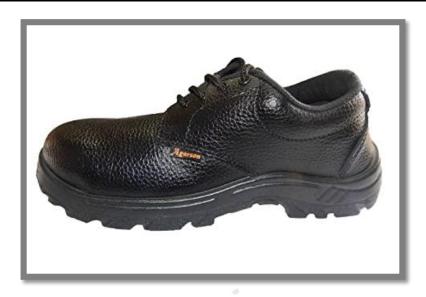

## **POWER SAFETY SHOE**

Walter India are the leading Wholesale Trader of Power Safety Shoe. Our reliable presence in the market and positive approach has helped us in expanding our business and serving our client with products that meet their highest level of satisfaction. These products are broadly treasured in the industry for their rust-resistance, effortless installation, well-built construction, excellent performance, low maintenance, flawless finish and low prices. We design and manufacture a complete range of products to your exact specifications

## Specifications:

Genuine printed Synthetic leather with 1.8 / 2 mm.

- · Quarter lining with 3 mm cushion lamination for extra comfort as per ISI specification.
- Nylon thread 6 ply + 3 ply used for Stitching giving extra strength to the upper.
- · Rust Proof Nickel-Brass Eyelets.
- Impact resistance of toe cap ( As per IS: 15298 2002 & EN 345)
- 3 mm EVA laminated socks as per ISI specification.
- · Lace as per Norms.
- Single Density molded PVC sole.
- · Oil resistance to liquid
- · Sole validates anti-slip properties.
- · Bellow/Curtain tongue technology is used to avoid foreign elements to protect the foot.
- Insole double coated cotton, highly fabric flexible in nature.

## **FEATURES**

Best quality material directly procured from nature. We procure our raw materials from reliable vendors of the industry and they are exceptional in quality. INDI

Upper Material: - This Shoe is made of Synthetic Leather, comfortable inner lining with antisweat & Perfect Grip.