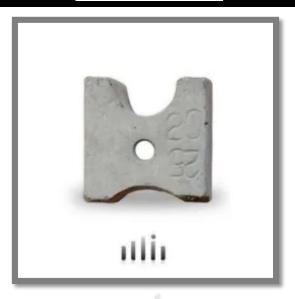

WALTZER'S range of Spacers/Cover Blocks are made from M50 Grade of Concrete, they are dimensionally accurate and are used to ensure that the specified cover to the reinforcement for structures and structural elements is achieved, both before and during concreting. WALTZER has extensive experience in the production of extruded fiber concrete spacers and distance tubes and offers the ideal spacer for any application.

## Specifications:

- Spacers made from Fiber Concrete which have better bonding with surrounding concrete
- Engineered design benefits less movement
- Center hole allowed to pass steel wire
- Best quality material concrete used in manufacturing.
- Tough and durable
- High Impact resistance
- Best Packaging to ensure safer delivery.

The Covers are available in various sizes and shapes starting from 15mm to 100 mm. Also Kanda which is available up to 400 mm.

We provide various types of
Cover Blocks in Concrete easy
to use and helpful in maintain
the required distance between
Reinforced Bar and Shuttering
materials. Which takes over
the malpractices in
construction to use aggregates
in between Steel Bars that is
uneven and creates bigger cost
impacts in future.