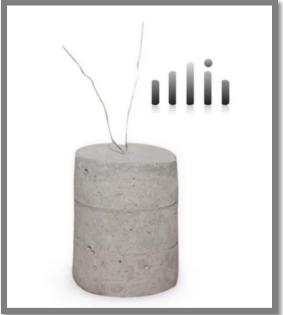

WALTZER'S range of Spacers/Cover Blocks are made from M50 Grade of Concrete, they are dimensionally accurate and are used to ensure that the specified cover to the reinforcement for structures and structural elements is achieved, both before and during concreting. WALTZER has extensive experience in the production of extruded fiber concrete spacers and distance tubes and offers the ideal spacer for any application.

## Specifications:

- Spacers made from Fiber Concrete which have better bonding with surrounding concrete
- Engineered design benefits less movement
- Center hole allowed to pass steel wire
- Best quality material concrete used in manufacturing.
- Tough and durable
- High Impact resistance
- Best Packaging to ensure safer delivery.