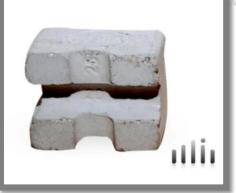

WALTZER'S range of Spacers/Cover Blocks are made from M50 Grade of Concrete, they are dimensionally accurate and are used to ensure that the specified cover to the reinforcement for structures and structural elements is achieved, both before and during concreting. WALTZER has extensive experience in the production of extruded fiber concrete spacers and distance tubes and offers the ideal spacer for any application.

## Specifications:

- Spacers made from Fiber Concrete which have better bonding with surrounding concrete
- Engineered design benefits less movement
- Center hole allowed to pass steel wire
- Best quality material concrete used in manufacturing.
- Tough and durable
- High Impact resistance
- Best Packaging to ensure safer delivery.

The Covers are available in various sizes and shapes starting from 15mm to 100 mm. Also Kanda which is available up to 400 mm.

We provide various types of
Cover Blocks in Concrete easy
to use and helpful in maintain
the required distance between
Reinforced Bar and Shuttering
materials. Which takes over
the malpractices in
construction to use aggregates
in between Steel Bars that is
uneven and creates bigger cost
impacts in future.