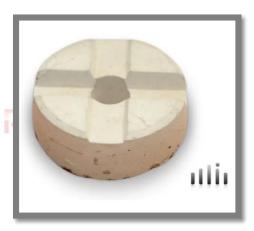

WALTZER'S range of Spacers/Cover Blocks are made from M50 Grade of Concrete, they are dimensionally accurate and are used to ensure that the specified cover to the reinforcement for structures and structural elements is achieved, both before and during concreting. WALTZER has extensive experience in the production of extruded fiber concrete spacers and distance tubes and offers the ideal spacer for any application.

## Specifications:

- Spacers made from Fiber Concrete which have better bonding with surrounding concrete
- Engineered design benefits less movement
- Center hole allowed to pass steel wire
- Best quality material concrete used in manufacturing.
- Tough and durable
- High Impact resistance
- Best Packaging to ensure safer delivery.

The Covers are available in various sizes and shapes starting from 15mm to 100 mm. Also Kanda which is available up to 400 mm.

We provide various types of
Cover Blocks in Concrete easy
to use and helpful in maintain
the required distance between
Reinforced Bar and Shuttering
materials. Which takes over
the malpractices in
construction to use aggregates
in between Steel Bars that is
uneven and creates bigger cost
impacts in future.