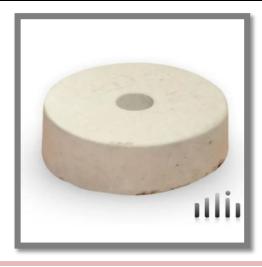

WALTZER'S range of Spacers/Cover Blocks are made from M50 Grade of Concrete, they are dimensionally accurate and are used to ensure that the specified cover to the reinforcement for structures and structural elements is achieved, both before and during concreting. WALTZER has extensive experience in the production of extruded fiber concrete spacers and distance tubes and offers the ideal spacer for any application.

## Specifications:

- Spacers made from Fiber Concrete which have better bonding with surrounding concrete
- Engineered design benefits less movement
- Center hole allowed to pass steel wire
- Best quality material concrete used in manufacturing.
- Tough and durable
- High Impact resistance
- Best Packaging to ensure safer delivery.

The Covers are available in various sizes and shapes starting from 15mm to 100 mm. Also Kanda which is available up to 400 mm.

We provide various types of
Cover Blocks in Concrete easy
to use and helpful in maintain
the required distance between
Reinforced Bar and Shuttering
materials. Which takes over
the malpractices in
construction to use aggregates
in between Steel Bars that is
uneven and creates bigger cost
impacts in future.