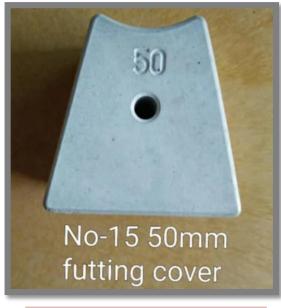

The Covers are available in various sizes and shapes starting from 15mm to 100 mm. Also Kanda which is available up to 400 mm.

We provide various types of
Cover Blocks in Concrete easy
to use and helpful in maintain
the required distance between
Reinforced Bar and Shuttering
materials. Which takes over
the malpractices in
construction to use aggregates
in between Steel Bars that is
uneven and creates bigger cost
impacts in future.